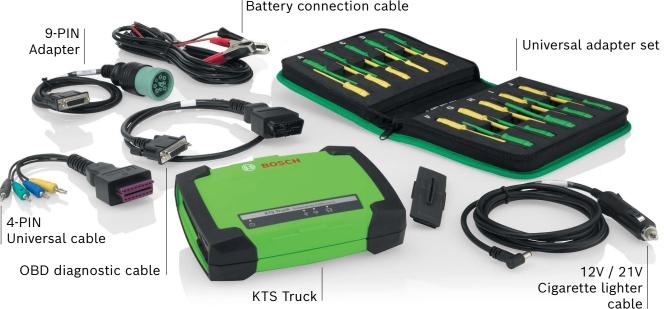

The universal cable included in the scope

of delivery has also been modernized. The vehicle connection of the KTS Truck is now made using the new 4-PIN connection cable, which means that diagnostic work can start more quickly. Additionally available adapter cables increase vehicle coverage for diagnostic work on vehicles that cannot be connected via the OBD interface.

#### **Product highlights**

- KTS Truck module for light and heavy commercial vehicles, trailers, transporters and buses as well as agricultural and construction machinery and engines as well as material handling
- Bluetooth USB adapter for the connection to the Bosch DCU 220 or a computer
- Clear communication via multiplexer and cable adapter identification: K- and L-Line, SAE and CAN switchable to any terminal of the OBD connector

- Rugged housing suitable for workshop use
- Supports PassThru
- Compatible with Bosch Connected Repair
- Diagnostics interfaces: CAN 11898 HS, CAN FD, CAN J2411 SW, CAN ISO 11992, K/L-LINE, SAE J1708, SAE J1850 (VPW/PWM), LIN, SERIAL (RS232, TTL, GMUART), Number of Relays 23
- VCI Connectors: DSUB-26HD, Pinout ISO 22900-2 compatible
- Communication interfaces: USB 2.0 HS, Bluetooth v4.2 +EDR