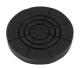

# **HYDRAULIC JACK DK13HLQ**

## HIGH LIFTER WITH LONG REACH, IDEAL FOR CARS WITH LOW CLEARANCE

Item number: 3602000

- Very low minimum height of only 80 mm
- ✓ Wide and robust frame made of high-strength steel
- ✓ Fitted with quick-lift pedal for easy reach of lifting point
- Precise and safe control whilst lowering



| Capacity:      | 1,3 t  |
|----------------|--------|
| Min height:    | 80 mm  |
| Max height:    | 735 mm |
| Frame length:  | 940 mm |
| Frame height:  | 160 mm |
| Handle length: | 950 mm |
| Width:         | 480 mm |
| Weight:        | 39 kg  |

# **HYDRAULIC JACK**

### **ACCESSORIES DK13HLQ:**

### GS1

Rubber cushion for protection of car body



Item number: 3601400

### T3

Lifts the car for change of both wheels at the same time



Item number: 3606000

#### FDK1

Extension for cars with high clearance - 100 mm ieorgj ioerjg iorejg ortjh ijih trtijh iortj



Item number: 3601600