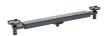

### T3

Lifts the car for change of both wheels at the same time

Item number: 3606000