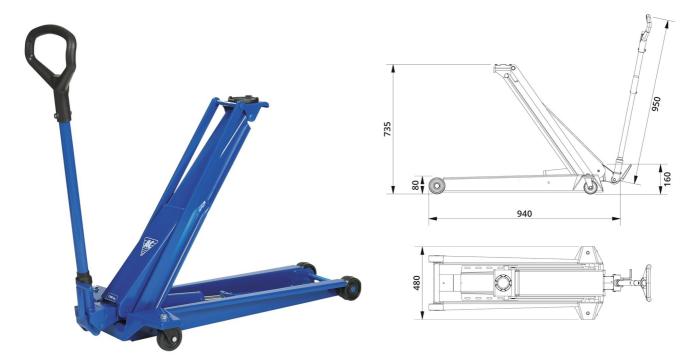

# **HYDRAULIC JACK DK13HLQ**

## HIGH LIFTER WITH LONG REACH, IDEAL FOR CARS WITH LOW CLEARANCE

Item number: 3602000

- Very low minimum height of only 80 mm
- ✓ Wide and robust frame made of high-strength steel
- ✓ Fitted with quick-lift pedal for easy reach of lifting point
- Precise and safe control whilst lowering

| Capacity:      | 1,3 t  |
|----------------|--------|
| Min height:    | 80 mm  |
| Max height:    | 735 mm |
| Frame length:  | 940 mm |
| Frame height:  | 160 mm |
| Handle length: | 950 mm |
| Width:         | 480 mm |
| Weight:        | 39 kg  |